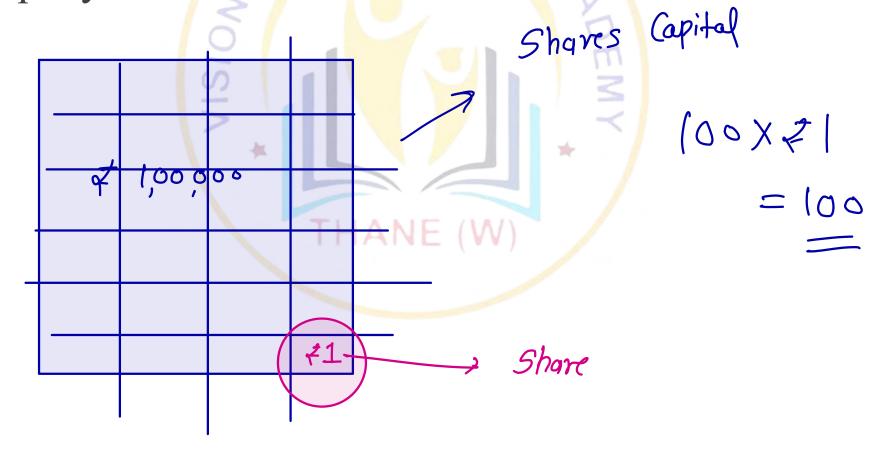

**Shareholders** 

 $\downarrow$ 

**Owners** 

Meaning of Shares:-

Section 2(84) of the Companies Act, 2013

"share" means a share in the share capital of a company and includes stock.

### Face Value = ₹100

**←**Par

premium

**discount** 

**Balance Amount transfer to reserve account** 