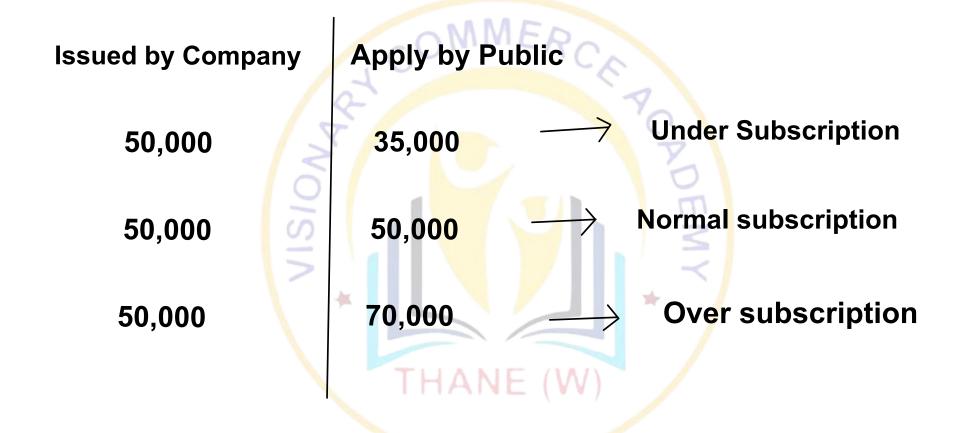

## 70,000 **Authorised share capital** 20,000 50,000 **Unissued share capital Issued share capital Subscribed UnSubscribed** share capital share capital

### **✓**Over subscription **✓**Normal subscription. **✓**Under subscription