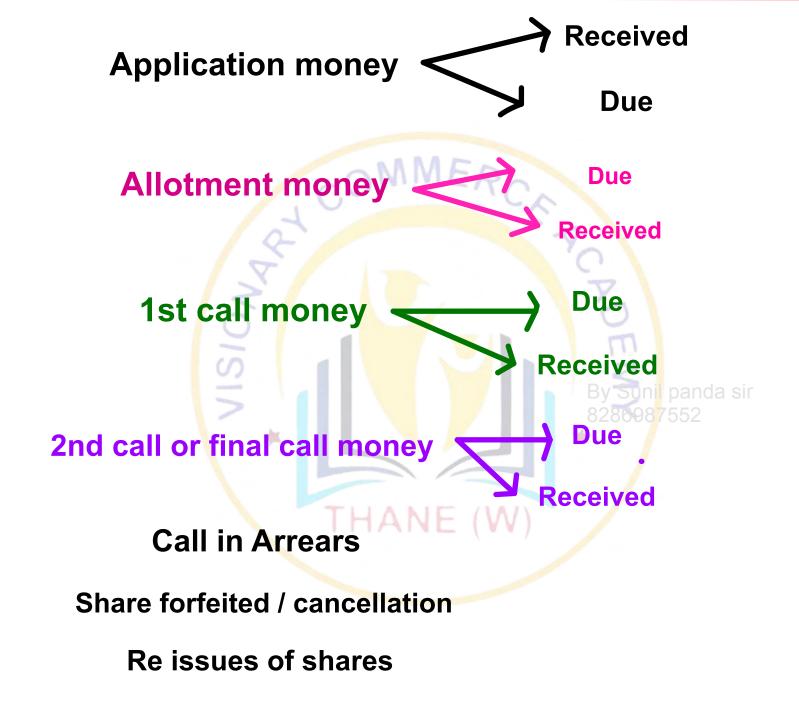

## Journal entries

| 1) Share Application money received.  Bank A/cDr.  To Share application money A/c                                                    |
|--------------------------------------------------------------------------------------------------------------------------------------|
| 2) share application money due. Share application money A/cDr. To Share capital A/c                                                  |
| 3) share Allotment money due. (at premium) Share allotment money A/cDr. To security premium A/c (If in premium) To Share capital A/c |
| 4) Share Allotment money received.  Bank A/cDr.  To Share Allotment money A/c                                                        |
| 5) share 1st call money due. Share 1st call money A/cDr. To Share capital A/c To Security Premium A/c (If in premium)                |
| 6) Share 1st call money received.  Bank A/cDr.  To Share 1st call money A/c                                                          |

| 7) share Final call money due. Share Final call money A/cDr. To Share capital A/c                                   |
|---------------------------------------------------------------------------------------------------------------------|
| 8) Share Final call money received.  Bank A/cDr.  To Share Final call money A/c                                     |
| 9) Call in Arrears  Bank A/c                                                                                        |
| 10) Share Forfeited / Cancellation of shares Share Capital A/c                                                      |
| 11) Re issue of forfeited Shares Bank A/cDr. Share forfeited A/cDr. To shares Capital A/c.                          |
| 12) Balance of forfeited A/c Transfer to general reserve accounts.  Share forfeited A/cDr.  To capital Reserve A/c. |