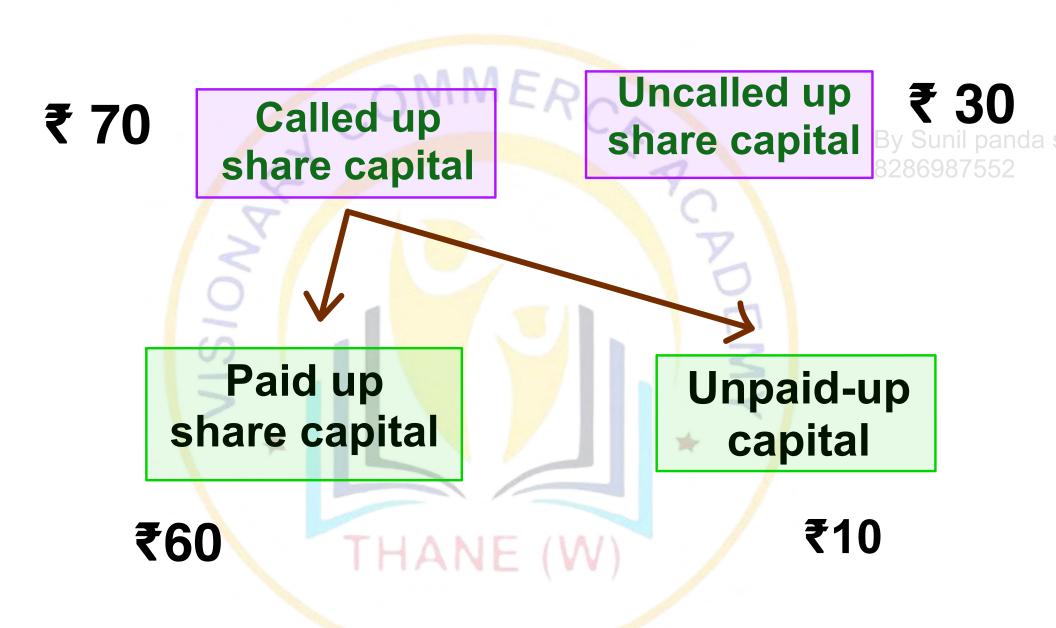

### Face Value = ₹100

**←**Par

premium

**discount** 

**Balance Amount transfer to reserve account** 