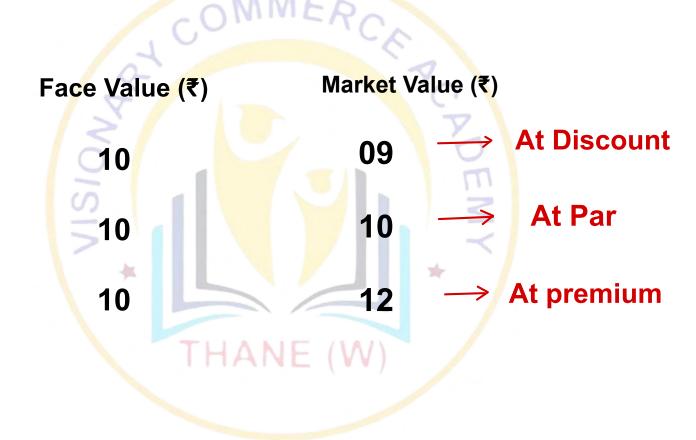

### Face Value = ₹100

**←**Par

premium

**discount** 

**Balance Amount transfer to reserve account** 